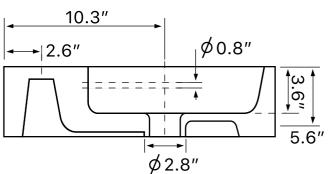

### **Technical Information**

Bowl type: Single

Installation: Wall mounted

Vessel

Bowl dimensions: Length: 13.39"

Width: 12.2" Depth: 3.54"

Drain hole: 1.75"
Faucet hole: 1.38"
Hole configurations: 0, 1, 3
Weight: 33.07 lbs