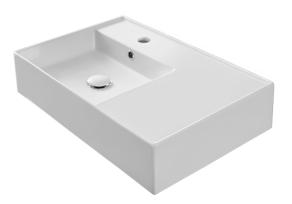

# **NAMEEK'S**

#### **Features**

- With overflow.
- Modern design.

#### **Material**

White ceramic bathroom sink.

#### Installation

- Wall mount installation.
- Vessel / above-counter installation.

### **Configurations**

- Single Hole.
- Three Hole (8-inch centers).
- No Hole.