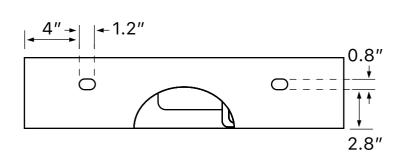

### **Configurations**

- Single Hole.
- Three Hole (8-inch centers).
- No Hole.

### **Technical Information**

Bowl type: Single

Installation: Wall mounted

Vessel

Bowl dimensions: Length: 13.39"

Width: 12.2" Depth: 3.54"

Drain hole: 1.75"
Faucet hole: 1.38"
Hole configurations: 0, 1, 3
Weight: 33.07 lbs