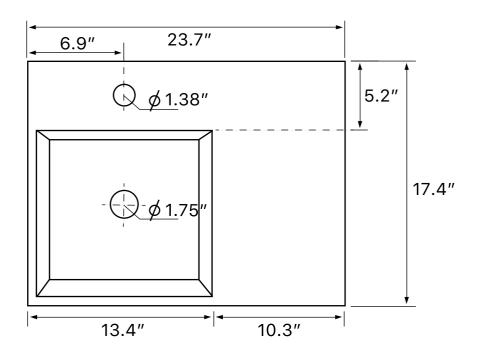

### **Technical Information**

Bowl type: Single

Installation: Wall mounted

Vessel

Bowl dimensions: Length: 13.39"

Width: 12.2" Depth: 3.54"

Drain hole: 1.75"
Faucet hole: 1.38"
Hole configurations: 0, 1, 3
Weight: 33.07 lbs